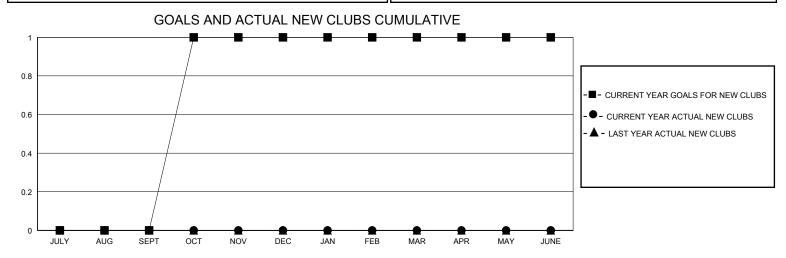

## District 11 A1

GMT: LOCATION MICHIGAN GMT CA

| Clubs         |               |             |               | Members               |                       |                         |                                                    |  |
|---------------|---------------|-------------|---------------|-----------------------|-----------------------|-------------------------|----------------------------------------------------|--|
|               | RESULTS FOR   | R 2024-2025 |               | RESULTS FOR 2024-2025 |                       |                         |                                                    |  |
| QUARTER       | NEW CLUB GOAL | NEW CLUBS   | DROPPED CLUBS | QUARTER MEMB          | ER GROWTH NET<br>GOAL | MEMBER GROWTH<br>ACTUAL | DROPPED<br>MEMBERS ACTUAL<br>(including transfers) |  |
| JULY/AUG/SEPT | 0             | 0           | 0             | JULY/AUG/SEPT         | 37                    | 19                      | 10                                                 |  |
| OCT/NOV/DEC   | 1             | 0           | 0             | OCT/NOV/DEC           | 28                    | 6                       | 2                                                  |  |
| JAN/FEB/MAR   | 0             | 0           | 0             | JAN/FEB/MAR           | 29                    | 0                       | 0                                                  |  |
| APR/MAY/JUNE  | 0             | 0           | 0             | APR/MAY/JUNE          | 19                    | 0                       | 0                                                  |  |