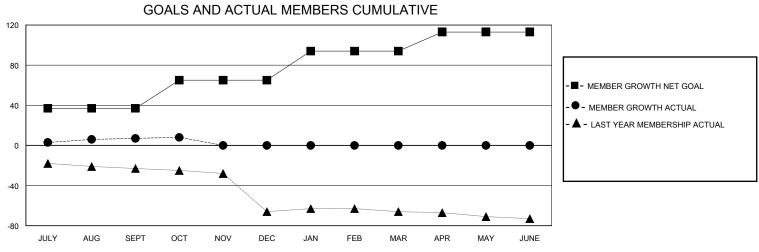

## District 11 A1

GMT: LOCATION MICHIGAN GMT CA

| Clubs         |               |             |               | Members               |                       |                         |                                                    |  |
|---------------|---------------|-------------|---------------|-----------------------|-----------------------|-------------------------|----------------------------------------------------|--|
|               | RESULTS FOR   | R 2024-2025 |               | RESULTS FOR 2024-2025 |                       |                         |                                                    |  |
| QUARTER       | NEW CLUB GOAL | NEW CLUBS   | DROPPED CLUBS | QUARTER MEMB          | ER GROWTH NET<br>GOAL | MEMBER GROWTH<br>ACTUAL | DROPPED<br>MEMBERS ACTUAL<br>(including transfers) |  |
| JULY/AUG/SEPT | 0             | 0           | 0             | JULY/AUG/SEPT         | 37                    | 19                      | 10                                                 |  |
| OCT/NOV/DEC   | 1             | 0           | 0             | OCT/NOV/DEC           | 28                    | 6                       | 2                                                  |  |
| JAN/FEB/MAR   | 0             | 0           | 0             | JAN/FEB/MAR           | 29                    | 0                       | 0                                                  |  |
| APR/MAY/JUNE  | 0             | 0           | 0             | APR/MAY/JUNE          | 19                    | 0                       | 0                                                  |  |